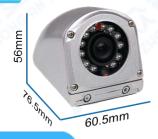

## **Product Size:**

## Specifications:

| Model                  | AC-7AP-FIHR                                                                  | AC-1HP-FIHR                         |
|------------------------|------------------------------------------------------------------------------|-------------------------------------|
| CCD or CMOS            | 1/3"Sony HAD II CCD                                                          | 1/3"CMOS 720P                       |
| Resolution             | 700 TVL                                                                      | 1.30 Mega Pixel                     |
| Effective Pixels       | PAL: 960Hx720V<br>NTSC: 960Hx612V                                            | PAL: 1280Hx960V<br>NTSC: 1280Hx720V |
| TV System              | PAL / NTSC (Optional Before Factory)                                         |                                     |
| Auto Control           | Auto Gain Control, Back Light Compensation White Balance, Electronic Shutter |                                     |
| Image Mirror           | Optional Before Factory                                                      |                                     |
| Lens                   | f=2.8mm View Angle 89degree<br>Optional 3.6, 6, 8 mm                         |                                     |
| Light Sensitivity      | 0 Lux @ F1.2 (IR ON)                                                         |                                     |
| Infrared Spectrum      | 850nm or 940 nm                                                              |                                     |
| Infrared LED Range     | 12 LEDs Ø5 IR 15 Meters                                                      |                                     |
| Auto IR control        | 3~5 Lux Cut                                                                  |                                     |
| Signal to Noise Ratio  | SNR>50 dB, (AGC Close)                                                       |                                     |
| Video Output           | 1V p-p, 75Ω,                                                                 |                                     |
| Audio Output           | Paid Optional Audio                                                          |                                     |
| Power Consumption      | 12V DC $\pm$ 5%, 220mA, 2.5W                                                 |                                     |
| A / V, Power Interface | Aviation, 4PIN Interface Optional                                            |                                     |
| Adjustment             | Horizontal 0, Vertical 0                                                     |                                     |
| Dimensions             | (L x W x H) 86 x 64 x 58 mm                                                  |                                     |
| Packing Size           | (L x W x H) 85 x 100 x 85 mm                                                 |                                     |
| Product Weight         | Net: 215 g, All: 245 g                                                       |                                     |
| Waterproof             | IP67 For Housing                                                             |                                     |
| Operating Condition    | Temp.:-25°C to +55°C, Humidity<95%                                           |                                     |
| Housing Color          | Black, Optional Color By Order Quantity                                      |                                     |