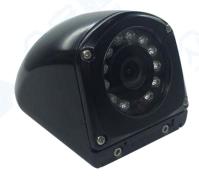

# Flank View Ingot Camera

#### **FLANK CAMERA**

#### **Product:**

Analog High Definition prevent violent destruction flank view ingot camera

12 Pieces LED, 15 meters IR distance, DC12V input

#### Features:

- Zn-Al alloy housing with better waterproof and prevent violence
- > Anti-electromagnetic interference, excellent video output
- > High quality IR LED, no infrared lead exposure facula
- > Low power consumption, wide temperature working
- > Easy installation, vehicle flank surface or flush mount