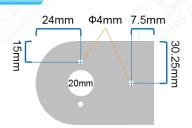

## **Installation Holes:**

## Specifications:

| Model                  | AC-7AP-FIHR                                                                  | AC-1HP-FIHR                         |
|------------------------|------------------------------------------------------------------------------|-------------------------------------|
| CCD or CMOS            | 1/3"Sony HAD II CCD                                                          | 1/3"CMOS 720P                       |
| Resolution             | 700 TVL                                                                      | 1.30 Mega Pixel                     |
| Effective Pixels       | PAL: 960Hx720V<br>NTSC: 960Hx612V                                            | PAL: 1280Hx960V<br>NTSC: 1280Hx720V |
| TV System              | PAL / NTSC (Optional Before Factory)                                         |                                     |
| Auto Control           | Auto Gain Control, Back Light Compensation White Balance, Electronic Shutter |                                     |
| Image Mirror           | Optional Before Factory                                                      |                                     |
| Lens                   | f=2.8mm View Angle 89degree<br>Optional 3.6, 6, 8 mm                         |                                     |
| Light Sensitivity      | 0 Lux @ F1.2 (IR ON)                                                         |                                     |
| Infrared Spectrum      | 850nm or 940 nm                                                              |                                     |
| Infrared LED Range     | 12 LEDs Ø5 IR 15 Meters                                                      |                                     |
| Auto IR control        | 3~5 Lux Cut                                                                  |                                     |
| Signal to Noise Ratio  | SNR>50 dB, (AGC Close)                                                       |                                     |
| Video Output           | 1V p-p, 75Ω,                                                                 |                                     |
| Audio Output           | Paid Optional Audio                                                          |                                     |
| Power Consumption      | 12V DC $\pm$ 5%, 220mA, 2.5W                                                 |                                     |
| A / V, Power Interface | Aviation, 4PIN Interface Optional                                            |                                     |
| Adjustment             | Horizontal 0, Vertical 0                                                     |                                     |
| Dimensions             | (L x W x H) 86 x 64 x 58 mm                                                  |                                     |
| Packing Size           | (L x W x H) 85 x 100 x 85 mm                                                 |                                     |
| Product Weight         | Net: 215 g, All: 245 g                                                       |                                     |
| Waterproof             | IP67 For Housing                                                             |                                     |
| Operating Condition    | Temp.:-25°C to +55°C, Humidity<95%                                           |                                     |
| Housing Color          | Black, Optional Color By Order Quantity                                      |                                     |