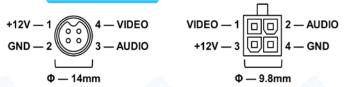

### Connection:

## Specifications:

| Model                  | AC-7AP-FIHR                                                                  | AC-1HP-FIHR                         |
|------------------------|------------------------------------------------------------------------------|-------------------------------------|
| CCD or CMOS            | 1/3"Sony HAD II CCD                                                          | 1/3"CMOS 720P                       |
| Resolution             | 700 TVL                                                                      | 1.30 Mega Pixel                     |
| Effective Pixels       | PAL: 960Hx720V<br>NTSC: 960Hx612V                                            | PAL: 1280Hx960V<br>NTSC: 1280Hx720V |
| TV System              | PAL / NTSC (Optional Before Factory)                                         |                                     |
| Auto Control           | Auto Gain Control, Back Light Compensation White Balance, Electronic Shutter |                                     |
| Image Mirror           | Optional Before Factory                                                      |                                     |
| Lens                   | f=2.8mm View Angle 89degree<br>Optional 3.6, 6, 8 mm                         |                                     |
| Light Sensitivity      | 0 Lux @ F1.2 (IR ON)                                                         |                                     |
| Infrared Spectrum      | 850nm or 940 nm                                                              |                                     |
| Infrared LED Range     | 12 LEDs Ø5 IR 15 Meters                                                      |                                     |
| Auto IR control        | 3~5 Lux Cut                                                                  |                                     |
| Signal to Noise Ratio  | SNR>50 dB, (AGC Close)                                                       |                                     |
| Video Output           | 1V p-p, 75Ω,                                                                 |                                     |
| Audio Output           | Paid Optional Audio                                                          |                                     |
| Power Consumption      | 12V DC $\pm$ 5%, 220mA, 2.5W                                                 |                                     |
| A / V, Power Interface | Aviation, 4PIN Interface Optional                                            |                                     |
| Adjustment             | Horizontal 0, Vertical 0                                                     |                                     |
| Dimensions             | (L x W x H) 86 x 64 x 58 mm                                                  |                                     |
| Packing Size           | (L x W x H) 85 x 100 x 85 mm                                                 |                                     |
| Product Weight         | Net: 215 g, All: 245 g                                                       |                                     |
| Waterproof             | IP67 For Housing                                                             |                                     |
| Operating Condition    | Temp.:-25°C to +55°C, Humidity<95%                                           |                                     |
| Housing Color          | Black, Optional Color By Order Quantity                                      |                                     |